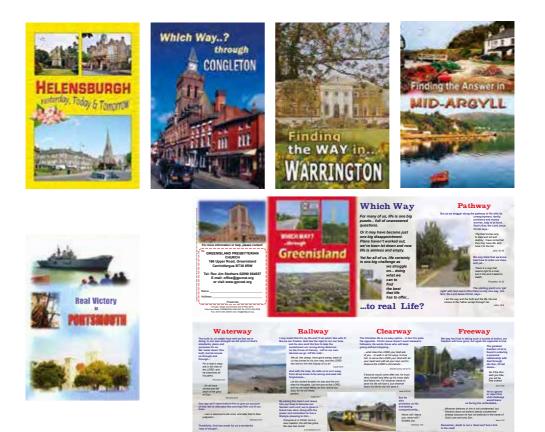

# Which Way?

Which Way leaflets have been produced for 100s of different places.

If you and the churches around you would like one done for your area, all we'd ask you to do is send us a minimum of 6 photographs in any format so long as the definition is good, featuring a TOWN CENTRE shot with a SIGNPOST if possible, a PATHWAY, a WATERWAY and a RAILWAY, as well as a CLEARWAY and MOTORWAY(or dual carriageway), plus something for the back page.

We do need shots of at least 6 different features – and as colourful as possible please.

The photographs would be placed on the leaflet making it local to your area.

If a combined quantity of greater than 2,000 or preferably 3,000 are required the price for each leaflet is more affordable. Multiple churches can join together and get their own details added. See page 18 for the pricing structure.

The ones displayed are in stock. (Greenisland is not in stock.)

Some samples are shown below.

| Which Way & |     | 2000- | 2500- | 3000- |
|-------------|-----|-------|-------|-------|
| Our Church  |     | 2499  | 2999  | 4999  |
| Price       | 24p | 16p   | 14p   | 12p   |