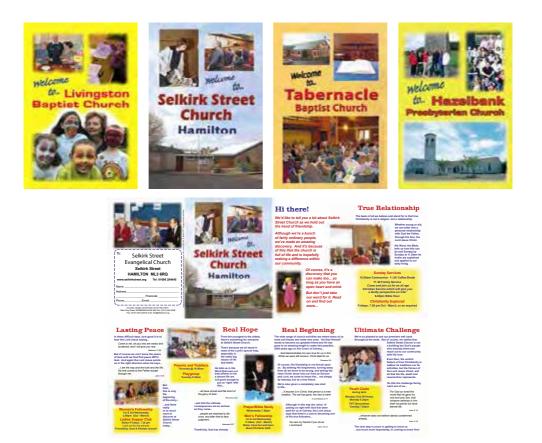

#### Would you like a leaflet for your church?

Welcome to Our Church leaflets have been made for many churches. Please send around 12 photographs of the church building, area, people and services; and captions for the photographs detailing times of services, and events. Some additional details about the church would also be good if there is space to add them in.

The photographs and text are then incorporated into the leaflet with the message of the gospel.

A visual concept of the purpose designed leaflet can be in your possession in about a week, with a finished product available from approval of proof in about 3 to 4 weeks.

Some samples are shown below.

| Which Way & |     | 2000- | 2500- | 3000- |
|-------------|-----|-------|-------|-------|
| Our Church  |     | 2499  | 2999  | 4999  |
| Price       | 24p | 16p   | 14p   | 12p   |