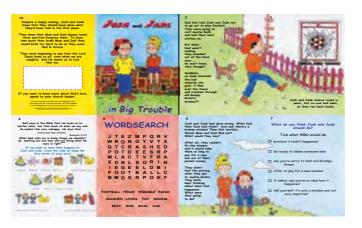

# **Children**

Josh and Jade leaflets are twice the size of the other leaflets and explain the basics of the gospel using puzzles, codes and other activities for children aged between 6 and 10.

Josh and Jade ...visit the Agri. Show

Josh and Jade ... at Hallowe'en

Josh and Jade ...at Easter

Josh and Jade ...at Christmas

Josh and Jade ...get a shock

Josh and Jade ...go on holiday

Josh and Jade ... beat the bully

Josh and Jade ... in big trouble